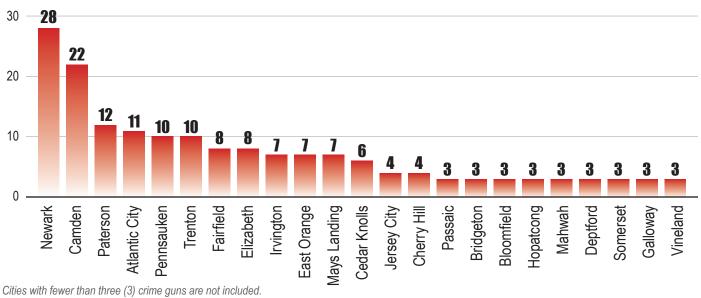

### **New Jersey Cities**

The information in this report is based upon data from NJTrace, submitted by arresting agencies. It is preliminary and subject to further analysis. Shooting-Hits are defined as incidents where an individual is struck by a projectile fired from a firearm and survives and where the intention was not to injure or harm oneself. Shooting-Murders are defined the same except the victim dies as a direct result of the gunshot wound(s).