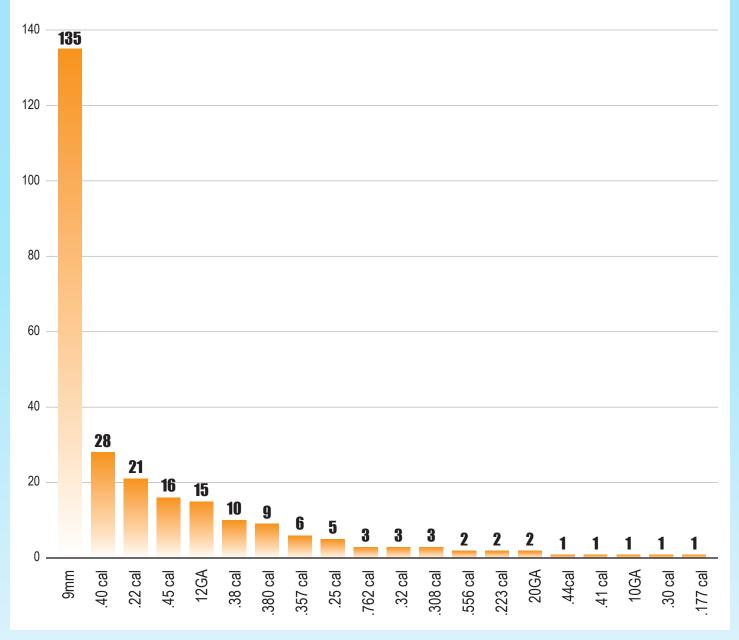

### Weapon Breakdown by Caliber

The information in this report is based upon data from NJTrace, submitted by arresting agencies. It is preliminary and subject to further analysis. Shooting-Hits are defined as incidents where an individual is struck by a projectile fired from a firearm and survives and where the intention was not to injure or harm oneself. Shooting-Murders are defined the same except the victim dies as a direct result of the gunshot wound(s).