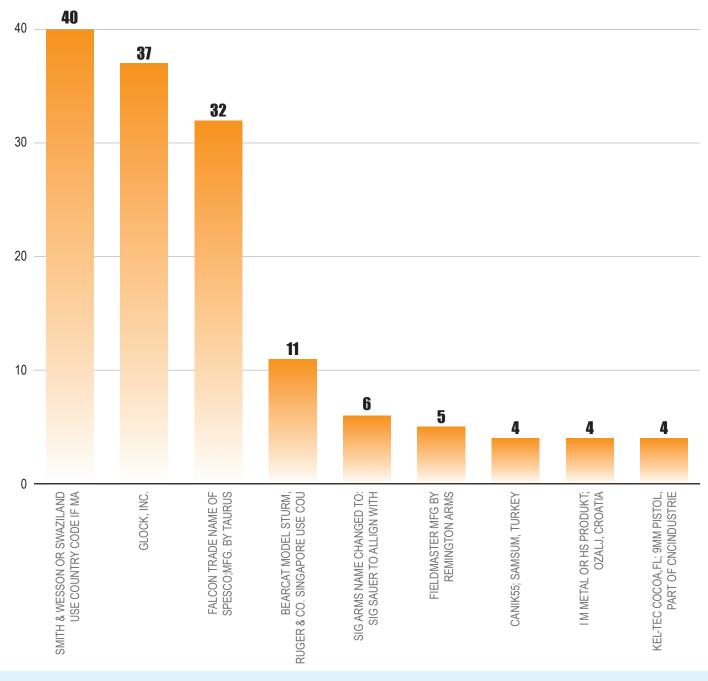

### Weapon Breakdown by Manufacturer

This chart reflects the information provided to the New Jersey State Police through NJTrace, a statewide program that relies on local police departments to input data on guns used in the commission of a crime. This chart does not rely on any reports from the federal Bureau of Alcohol, Tobacco, Firearms and Explosives (ATF). The information is preliminary and subject to further analysis.